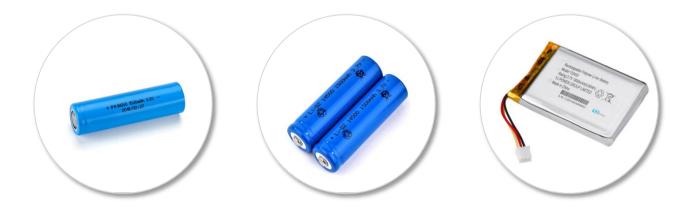

## Other cell types

- Lithium-Ion cylindrical cells like 14500, 18650 and 21700 from 1<sup>st</sup> level Japanese / Korean brand names or local Chinese manufacturers
- Lithium-Ion prismatic cells like 103450
- Other battery technologies like LiFePO4 or NiMH
- Primary battery cells