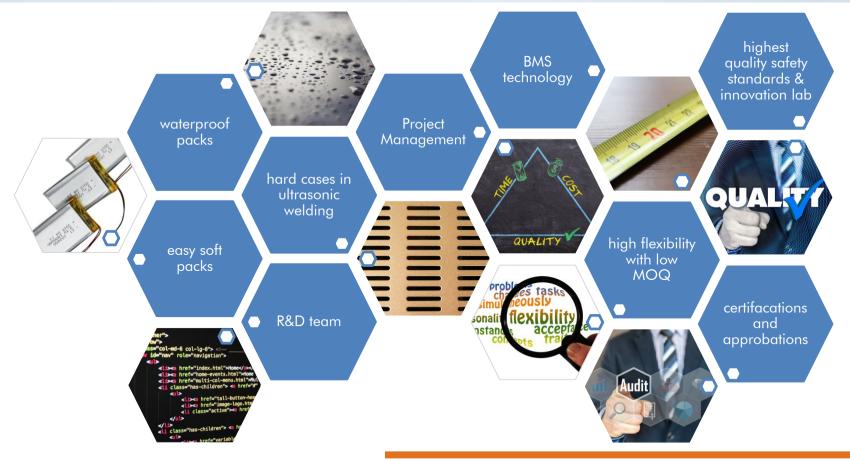

## Customized battery packs

- Easy soft packs only assembled with FPC, connectors or wires
- Hard cases in ultrasonic welding, low pressure molding (LPM) or laser welding
- Water-proof packs
- **BMS technology:** cell in serial or / and in parallel, PCM's with charge level indicator and protection
- Very experienced **project management** to fulfill customer requirements
- High flexibility with low MOQ
- Strong **R&D team** with mechanical, hardware and software engineers in house
- Very **experienced** with certifications and approbations
- Highest quality and safety standards
- Innovation lab

## **Customized Battery Packs**